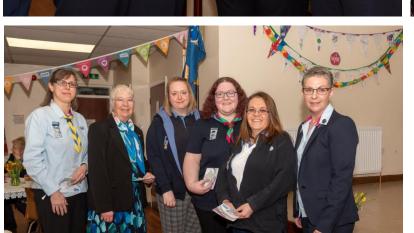

# Thanks & Recognition

Urriguiding

Leeds County

Welcome to Girlguiding Leeds
Long Service Awards 2020

held in Wharfe Ridge Division

# Thanks & Recognition

We kept our Guiding Light alive