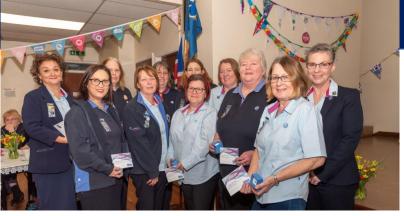

# Thanks & Recognition

Urriguiding

Leeds County

Welcome to Girlguiding Leeds
Long Service Awards 2020

held in Wharfe Ridge Division

# Thanks & Recognition

We kept our Guiding Light alive