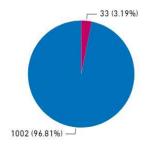

### Level 2

Number of Volunteers that Require

1034

Number of Volunteers Completed

1002

Number of Volunteers that need to Complete

33