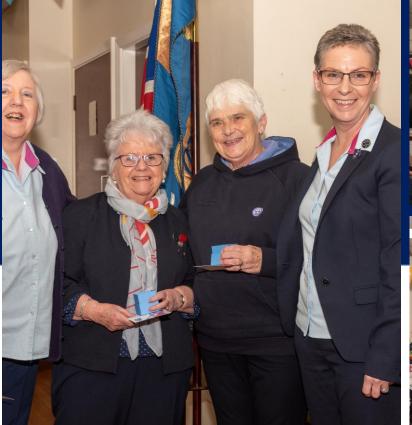

# Thanks & Recognition

Urriguiding

Leeds County

Welcome to Girlguiding Leeds
Long Service Awards 2020

held in Wharfe Ridge Division

# Thanks & Recognition

We kept our Guiding Light alive