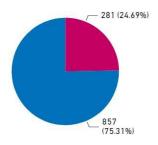

### Level 2

Number of Volunteers that Require

1138

Number of Volunteers Completed

857

Number of Volunteers that need to Complete

281