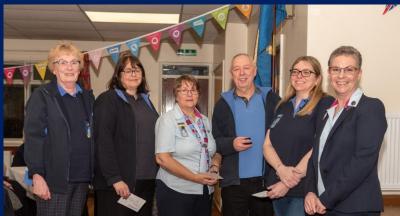

# Thanks & Recognition

Urriguiding

Leeds County

Welcome to Girlguiding Leeds
Long Service Awards 2020

held in Wharfe Ridge Division

# Thanks & Recognition

We kept our Guiding Light alive