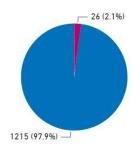

#### Level 1

Number of Volunteers that Require

1240

Number of Volunteers Completed

1215

Number of Volunteers that need to Complete

26