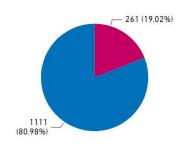

#### Level 1

Number of Volunteers that Require

1372

Number of Volunteers Completed

1111

Number of Volunteers that need to Complete

261