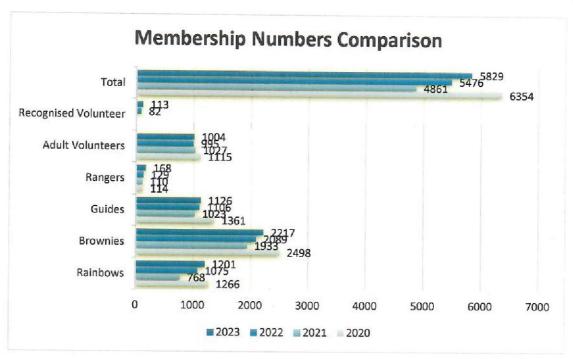

Girlguiding Leeds County is heavily reliant on its main income from membership subscriptions. All membership subscriptions were received for 2022. Membership is starting to increase again; however, we are still quite a way from our pre pandemic membership numbers. The cost of county subscription levy remained static at £5.25 per member, with a review to take place in 2023.

Membership numbers as at 22 February 2020, 2021, 2022 & 2023

Lots of improvement and replacement work has been needed at Robin Hole in 2022:

- installation of the new stainless steel kitchen was completed
- we have introduced sewer connected toilets in the camp shelter building
- we have improved the site drainage
- a replacement bridge has been installed with a 25-30 year life expectancy
- a ford has been introduced to allow easier access across the site and access for children to play in the stream
- recycled plastic crossings have been installed across the streams on the higher part of the site to allow safe access to these areas
- Replacement seamless steel gutters have been installed on the hostel building
- Fence repairs have taken place