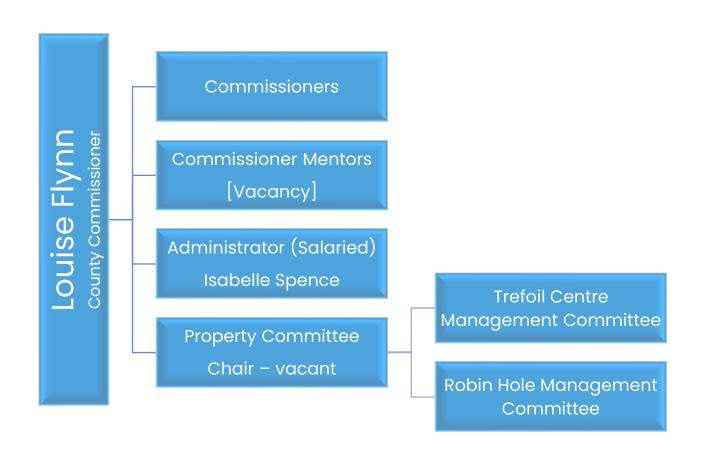

County
Commissioner
Louise Flynn

Assistant County
Commissioner

[vacancy]

Assistant County
Commissioner

[Vacancy]

Chair of
Robin Hole
Management
Committee
Audrey
Morrall

Chair of
Trefoil
Centre
Management
Committee
Anita
Caldwell

Abbeywood – Sarah Denner, Helen Miles & Victoria Johnson

Aire Valley – Joanne Hoare

Division Commissioners