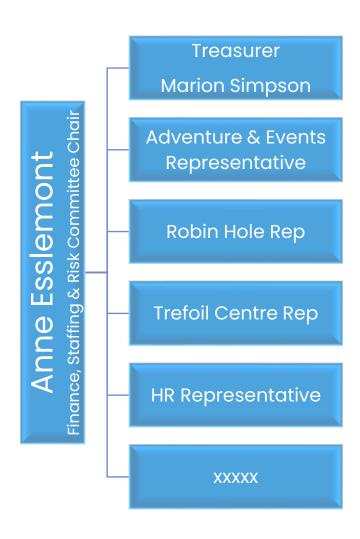

## County Commissioner Louise Flynn

**County President** 

Lynne Reid

**County Secretary** 

Sharon Fielden County Treasurer

Marion Simpson County Badge Secretary

Karen Whitelaw **County Archivists** 

Marjorie &
Judith
Emsley
and
Barbara
Barron